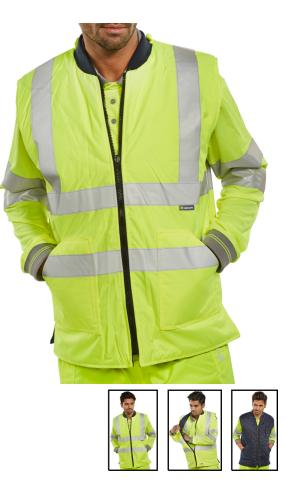

## Beeswift Reversible Hi-Vis Interactive Bodywarmer

DATASHEE

Reversible Hi Vis "interactive" Bodywarmer

- PU coating to hi-vis side.
- Navy polycotton diamond quilt on reverse.
- Heavy duty zip.
- 2 patch pockets on both sides.
- Mobile phone compartment on quilted side.
- Retro-Reflective tape.