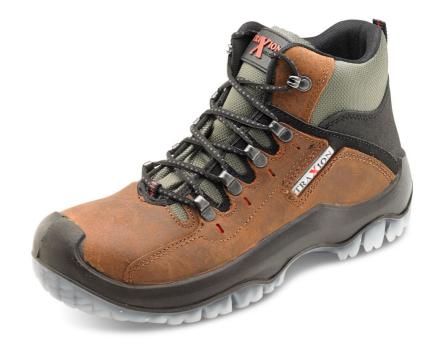

**Beeswift Traxion Boot** 

DATASHEE

Traxion Xtra Grip Boot has been designed to ensure maximum safety and protection: this shoe is aggressive and sturdy on the ground, but lightweight and comfortable on the foot.

- Dual Density PU TPU
- 200 Joule steel toe cap
- Steel midsole protection
- Shock Absorber heel
- Anti-static
- Oil resistant sole Slip resistant
- Water penetration resistant • Breathable water resistant
- membrane lining
- Conforms to EN ISO
  20345:2011 S3 SRC