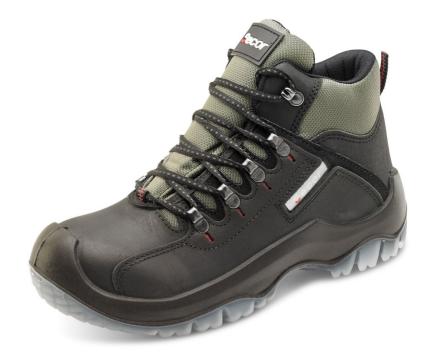

DATASHEE

Traxion Xtra Grip Boot has been designed to ensure maximum safety and protection: this shoe is aggressive and sturdy on the ground, but lightweight and comfortable on the foot.

- Dual Density PU TPU
- 200 Joule steel toe cap
- Steel midsole protection
- Shock Absorber heel
- Anti-static
- Oil resistant sole
- Slip resistantWater penetration
- resistant
- Breathable water resistant
- membrane liningConforms to EN ISO
- 20345:2011 S3 SRC