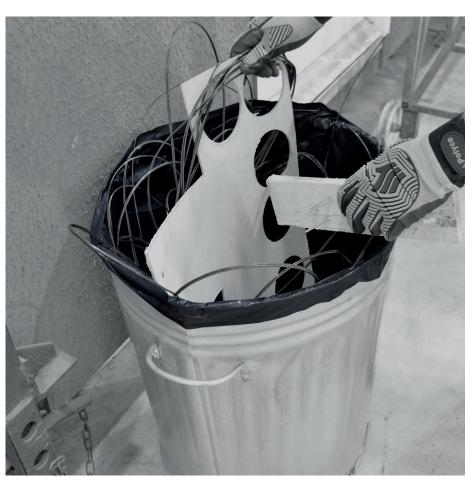

GWH3 GWH3

Black extra heavy duty sacks

## **Features**

CHSA approved. Designed for general household and industrial waste.

Made from 100% recycled polythene.

90 litres

| Code   | GWH3                        |
|--------|-----------------------------|
| Colour | Black                       |
| Sizes  | 457/725 x 975mm 18/29 x 39" |