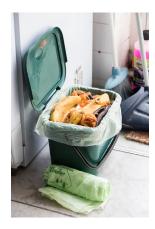

# **PRODUCT** INFORMATION SHEET

140L Compostable Caddy Liner

### SPECIFICATION

Colour: Light Green

#### Dimensions:

Closed width: 508mm (20") Open width: 864mm (34") Length: 1067mm (42")

#### Weight:

Minimum guaranteed net box weight: 6.64kg

### BENEFITS

- Made from fully compostable bioplastics.
- Breaks down into water, CO2, and biomass.
- Supplied on rolls for easy distribution and stock control.

t: 01977 686868 e: sales@cromwellpolythene.co.uk www.cromwellpolythene.co.uk