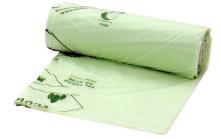

## CW080C0

80L Compostable Caddy Liner

### SPECIFICATION

Colour: Light Green

#### Dimensions:

Closed width: 182mm (7") Open width: 725mm (29") Length: 850mm (34")

## PACKING

**Bags per box:** 400 pcs/carton (40 rolls x 10 pcs)

**Pallet Qty:** 56 boxes per pallet

cleaner, greener, more resourceful