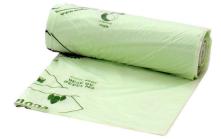

## CW040C0

40L Compostable Caddy Liner

## BENEFITS

- Made from fully compostable bioplastics.
- Breaks down into water, CO2, and biomass.
- Supplied on rolls for easy distribution and stock control.

t: 01977 686868 e: sales@cromwellpolythene.co.uk www.cromwellpolythene.co.uk

## COMPOSTABLE

## PERFORMANCE

Our Ecopond products are made from compostable materials and bioplastics, which can be broken down and metabolised by microorganisms such as bacteria and fungi.

EN13432 compliant

## PACKING

**Bags per box:** 500 pcs/carton (20 rolls x 25 pcs)

**Pallet Qty:** 72 boxes per pallet

cleaner, greener, more resourceful