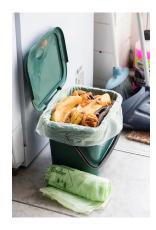

## CW040C0

40L Compostable Caddy Liner

### SPECIFICATION

Colour: Light Green

#### Dimensions:

Closed width: 170mm (7") Open width: 675mm (27") Length: 690mm (27")

## BENEFITS

- Made from fully compostable bioplastics.
- Breaks down into water, CO2, and biomass.
- Supplied on rolls for easy distribution and stock control.

t: 01977 686868 e: sales@cromwellpolythene.co.uk www.cromwellpolythene.co.uk