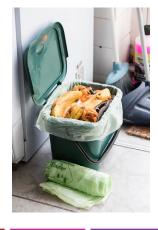

# CW025C0

25L Compostable Caddy Liner

# **SPECIFICATION**

Colour: Light Green

#### **Dimensions:**

Closed width: 300mm (12") Open width: 570mm (22") Length: 590mm (23")

# **COMPOSTABLE**

## **PERFORMANCE**

Our Ecopond products are made from compostable materials and bioplastics, which can be broken down and metabolised by microorganisms such as bacteria and fungi.

EN13432 compliant

## **BENEFITS**

- Made from fully compostable bioplastics.
- Breaks down into water, CO2, and biomass.
- Supplied on rolls for easy distribution and stock control.