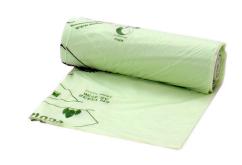

# CW025C0

25L Compostable Caddy Liner

## **PACKING**

#### Bags per box:

520 pcs/carton (20 rolls x 26 pcs)