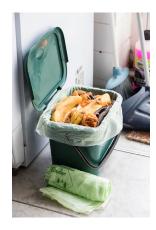

# CW010C0

10L Compostable Caddy Liner

### SPECIFICATION

Colour: Light Green

#### Dimensions:

Closed width: 240mm (9") Open width: 450mm (18") Length: 450mm (18")

### BENEFITS

- Made from fully compostable bioplastics.
- Breaks down into water, CO2, and biomass.
- Supplied on rolls for easy distribution and stock control.

t: 01977 686868 e: sales@cromwellpolythene.co.uk www.cromwellpolythene.co.uk