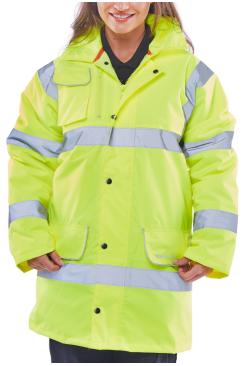

## **Beeswift Hi-Vis Fleece Lined Traffic Jacket**

High Visibility Foulweather Jacket

- PU coated polyester.
- Fleece lined.
- Concealed hood.
- Two-way heavy duty zip front with storm flap and security pocket.
- 2 x Lower pockets with flaps.
- Right hand chest pocket with flap.
- Inside breast pocket.
- Knitted storm cuffs.
- Internal 'Wicking' strip.
- Fully taped seams.
- Retro-Reflective Tape.
- EN ISO20471:2013 Class 3.
- EN343:2003 + A1:2007 Class 3. 1.