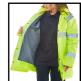

## **Beeswift Hi-Vis Fleece Lined Traffic Jacket**

High Visibility Foulweather Jacket

- PU coated polyester.
- Fleece lined.
- Concealed hood.
- Two-way heavy duty zip front with storm flap and security pocket.
- 2 x Lower pockets with flaps.
- Right hand chest pocket with flap.
- Inside breast pocket.
- Knitted storm cuffs.
- Internal 'Wicking' strip.
- Fully taped seams.
- Retro-Reflective Tape.
- EN ISO20471:2013 Class 3.
- EN343:2003 + A1:2007 Class 3. 1.