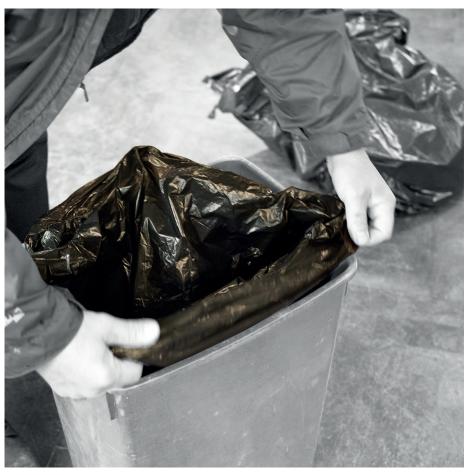

BSLD/2 BSLD/2

Black medium duty sacks

## **Features**

CHSA approved. Designed for general household and industrial waste.

Made from 100% recycled polythene.

70 litres

| Code   | BSLD/2                        |
|--------|-------------------------------|
| Colour | Black                         |
| Sizes  | 457/725 x 860mm / 18/29 x 34" |