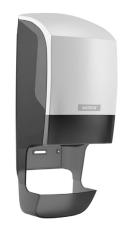

# **Katrin Plastic Dispenser with Core Catcher For System Toilet Paper Roll, White**

- · Holds two Katrin System toilet rolls
- Seamless dispensing with drop-down roll system and adjustable roll brake
- · Easy and quick to refill
- Can be refilled while the second roll is in use, so tissue is always available
- 1360 1836 sheets, depending on paper quality
- Two versions available: with or without core catcher
- · Better paper accessibility at the front of the dispenser opening
- The lock can be used with or without a key
- No searching around inside the dispenser opening for the loose end of the paper roll
- Main raw materials of major plastic parts and lock: ABS (Acrylonitrile butadiene styrene), PC (polycarbonate), POM (polyoxymethylene)
- Katrin Inclusive dispensers are resistant to high temperatures
- Comply with UL94 Fire Safety and Fire Protection regulations (EU)