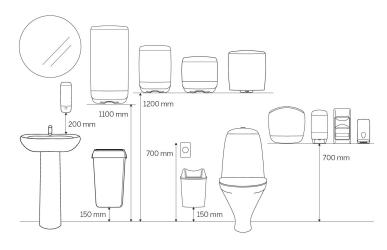

----|
| Length/Depth | 407 mm | Gross weight                    | 1.132 kg | EAN | 6414301 077465 |
| Width        | 160 mm | Consumer packs/<br>trading unit | 1        |     |                |
| Height       | 186 mm |                                 |          |     |                |
|              |        |                                 |          |     |                |



#### **Pallet**

| Length/Depth | 1,200 mm | Gross weight           | 106.654 kg | EAN | 6"414301"077458 |
|--------------|----------|------------------------|------------|-----|-----------------|
| Width        | 800 mm   | Trading units / pallet | 72         |     |                 |
| Height       | 1,266 mm |                        |            |     |                 |

### **Measurements and Installing**



## **Related products**

Selection from all countries. Please refer to web page for market-specific availability.



156104 Katrin Dispenser Toilet Paper Roll System 567 Sheets 2-Ply, Yellow



103424 Katrin Dispenser Toilet Paper Roll System 800 Sheets 2-Ply



66940 Katrin Plus Dispenser Toilet Paper Roll System 800 Sheets 2-Ply

This leaflet is provided for information purposes only and no liability of any kind is accepted for potential errors or inaccuracies. Metsä Tissue reserves the right to alter its products, product information and product range without any notice.