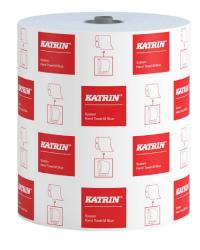

# 460218

## Katrin Dispenser Paper Towel Roll System Medium 1-Ply, Blue

- A hygienic solution based on absorbent recycled fibre paper for effective drying
- 1-Ply, blue
- Flat sheets are fed out in the right size
- Zero wastage with all the paper on the rolled used up
- Large amount of paper on the roll
- When used in conjunction with the Katrin Inclusive System Towel Dispenser, the number of sheets per roll will be 895
- Suitable for all washrooms but especially where there is medium to high traffic
- Particularly suitable within food handling, where the blue colour ensures traceability
- Soft and strong
- Controlled consumption and reduced cost in use
- · Approved for short-term contact with food
- Certified under the Nordic Swan Eco Label