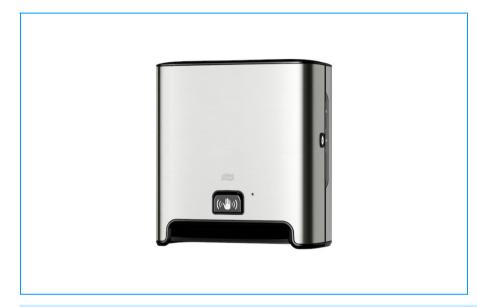

## Tork Matic® Hand Towel Roll Dispenser – with Intuition™ Sensor

| Article         | 460001                         |  |
|-----------------|--------------------------------|--|
| Material        | Metal/Plastic                  |  |
| System          | H1 - Hand towel<br>roll system |  |
| Colour          | Stainless                      |  |
|                 | Otali licss                    |  |
| Height          | 37.3 cm                        |  |
| Height<br>Width |                                |  |

The Tork Matic® Hand Towel Roll Dispenser with Intuition™ Sensor in Image Design gives your guests the ultimate hand drying experience. Creating a sophisticated impression in the washroom is as important as the image your customers see when they first enter your building. The touch free, one-at-a-time dispensing reduces consumption and improves hygiene. Go beyond beautiful design and provide elegance with the Tork Image Line.

## Key benefits:

- One-at-a-time dispensing for reduced consumption and increased hygiene
- Adjustable towel length allows you to select the towel size that's right for your business

| Delivery data  |               |                |               |  |
|----------------|---------------|----------------|---------------|--|
|                | Consumer unit | Transport unit | Pallet        |  |
| SCC            | 7322540781984 | 7322540781984  | 7322540813647 |  |
| Pieces         | 1             | 1              | 26            |  |
| Consumer units | -             | 1              | 26            |  |
| Height         | 451 mm        | 451 mm         | 1063 mm       |  |
| Width          | 372 mm        | 236 mm         | 1000 mm       |  |
| Length         | 236 mm        | 372 mm         | 1200 mm       |  |
| Volume         | 39.6 dm3      | 39.6 dm3       | 1 m3          |  |
| Net weight     | 3950 g        | 4 kg           | 102.7 kg      |  |
| Gross weight   | 3970 g        | 5 kg           | 131.2 kg      |  |
| Material       | Plastic       | Carton         | -             |  |