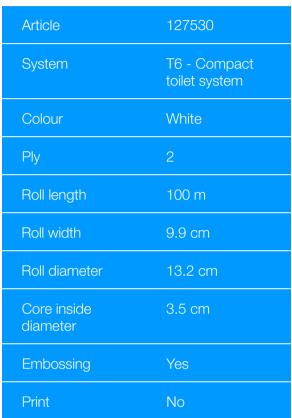

| Delivery data  |               |                |               |
|----------------|---------------|----------------|---------------|
|                | Consumer unit | Transport unit | Pallet        |
| SCC            | 7322540475876 | 7322540475883  | 7322540716863 |
| Pieces         | 1             | 27             | 648           |
| Consumer units | -             | 27             | 648           |
| Height         | 99 mm         | 418 mm         | 1415 mm       |
| Width          | 132 mm        | 311 mm         | 1000 mm       |
| Length         | 132 mm        | 410 mm         | 1200 mm       |
| Volume         | 1.7 dm3       | 53.3 dm3       | 1.3 m3        |
| Net weight     | 306.9 g       | 8.3 kg         | 198.9 kg      |
| Gross weight   | 324.4 g       | 9.4 kg         | 225.6 kg      |
| Material       | none          | Carton         | -             |