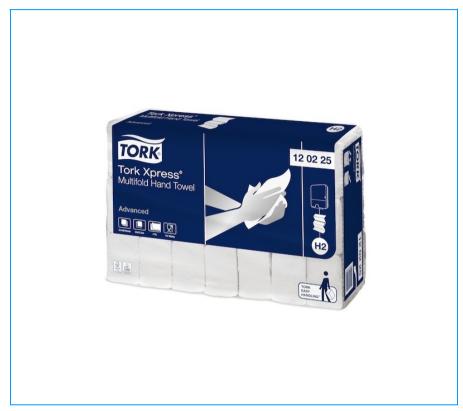

## Tork Xpress Multi-fold Hand Towel Advanced Zfold

| Article         | 120225                         |
|-----------------|--------------------------------|
| System          | H2 - Interfold<br>towel system |
| Colour          | White                          |
| Ply             | 2                              |
| Unfolded length | 24 cm                          |
| Unfolded width  | 21.3 cm                        |
| Folded length   | 8 cm                           |
| Folded width    | 21.3 cm                        |
| Embossing       | Yes                            |
| Print           | No                             |

Provide comfort to your guests with the Advanced Tork Xpress Soft Multifold Hand Towels that have a good absorption to ensure dry hands. These towels are suitable for the Tork Xpress® Multifold Hand Towel Dispenser for medium traffic washrooms. Fits small places and provides both comfort and hygiene to your guests.

## Key benefits:

- Attractive Tork Leaf décor: designed to make a great impression
- Advanced quality for cost savings and high performance
- One-at-a-time dispensing for reduced consumption and increased hygiene