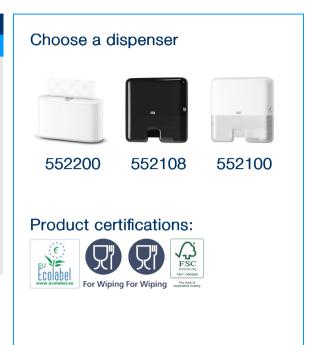

Provide good hand drying and comfort to your guests with the soft Advanced Tork Xpress® Soft Multifold Hand Towels that are gentle to the hands with a high quality feel. These towels are suitable for the Tork Xpress® Multifold Hand Towel Dispenser for medium traffic washrooms. Fits small places and provides both comfort and hygiene to your guests.