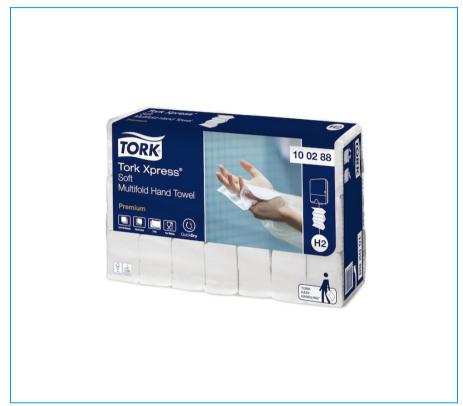

## Tork Xpress® Soft Multifold Hand Towel

| Article         | 100288                         |
|-----------------|--------------------------------|
| System          | H2 - Interfold<br>towel system |
| Colour          | White                          |
| Ply             | 2                              |
| Unfolded length | 34 cm                          |
| Unfolded width  | 21.2 cm                        |
| Folded length   | 8.5 cm                         |
| Folded width    | 21.2 cm                        |
| Embossing       | Yes                            |
| Print           | No                             |

Provide superior hand drying and comfort to your guests with the large and soft Premium Tork Xpress® Soft Multifold Hand Towels that are gentle to the hands with a high quality feel. These towels are suitable for the Tork Xpress® Multifold Hand Towel Dispenser for medium traffic washrooms. Fits small places and provides both comfort and hygiene to your guests.

## Key benefits:

- Attractive Tork Leaf décor: designed to make a great impression
- A large, soft hand towel with a high quality feel that leaves a lasting impression
- QuickDry™ our strongest, most absorbent paper, for more efficient drying with less waste
- One-at-a-time dispensing for reduced consumption and increased hygiene